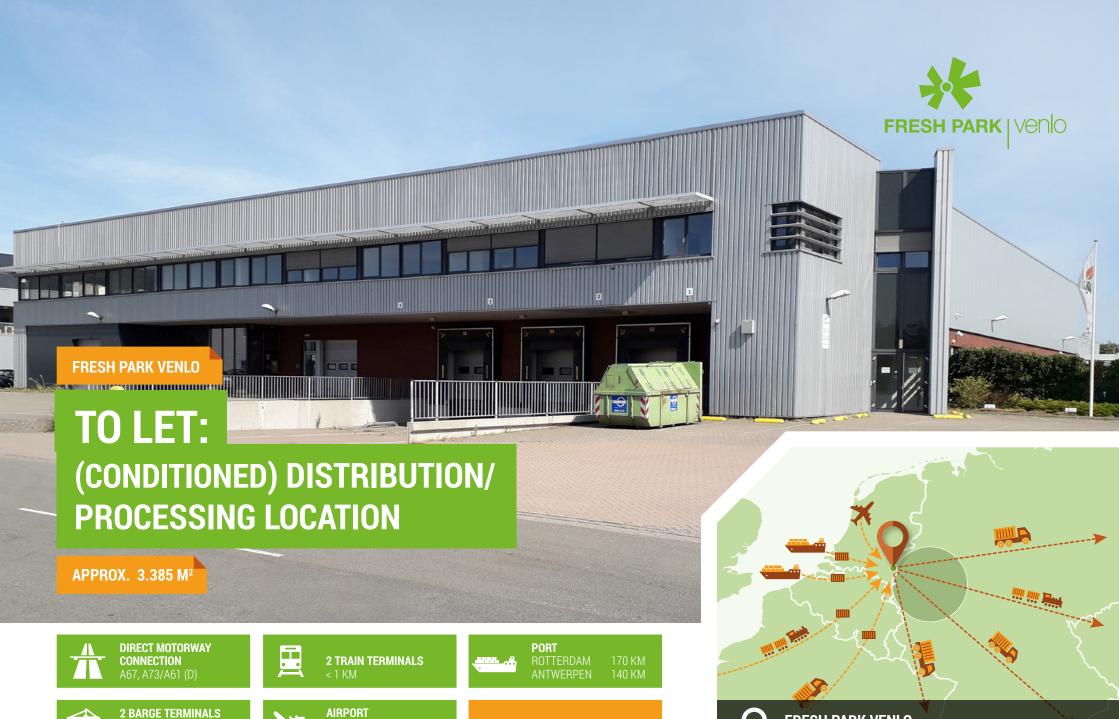

## TO LET: (CONDITIONED) DISTRIBUTION/PROCESSING LOCATION (APPROX. 3.385 M<sup>2</sup>)

## **LOGISTICS HOTSPOT**

Fresh Park Venlo has a *strategic logistics location* between the import and export ports of Rotterdam/Antwerp and the German-European market. This unique location has a number of tri-modal connection terminals (road, water and rail). This makes it possible to supply products sustainably. *Fast and reliable distribution turnaround times* to the underlying market are a matter of course at Fresh Park Venlo.

2 BARGE TERMINALS 2 KM 24 KM

**IRPORT** INDHOVEN 64 KM USSELDORF 75 KM