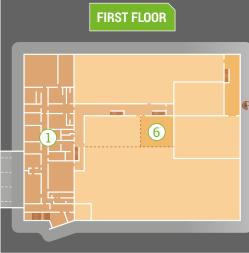

## SPECIFICATIONS:

1 Entrance and office (first floor) Approx. 800 m<sup>2</sup>

2 Set-up/transfer rooms 6 docks (conditioned) 3 **Processing room**Approx. 510 m² with drainage

AVAILABILITY:

01 2019

4 Cold rooms
Approx. 58 m², 74 m², 74 m²

5 Freezer room
Approx. 188 m<sup>2</sup>

6 Storage

TECHNICAL SPECS:

**Height:** 6.5 - 8 meters

**Floor:** limit load of 2000 kg per m<sup>2</sup>

No rights can be derived from this information and floor plan